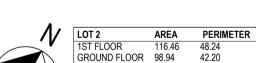

## MAYLANDS LOT 2

<u>"</u>pi

1543x 910

| $\nearrow$ |               |
|------------|---------------|
| /          | $\rightarrow$ |
|            |               |

|              | 287.85 m <sup>2</sup> | 149.18 m |
|--------------|-----------------------|----------|
| BALCONY      | 15.99                 | 16.06    |
| ALFRESCO     | 17.41                 | 16.70    |
| GARAGE       | 39.05                 | 25.98    |
| GROUND FLOOR | 98.94                 | 42.20    |