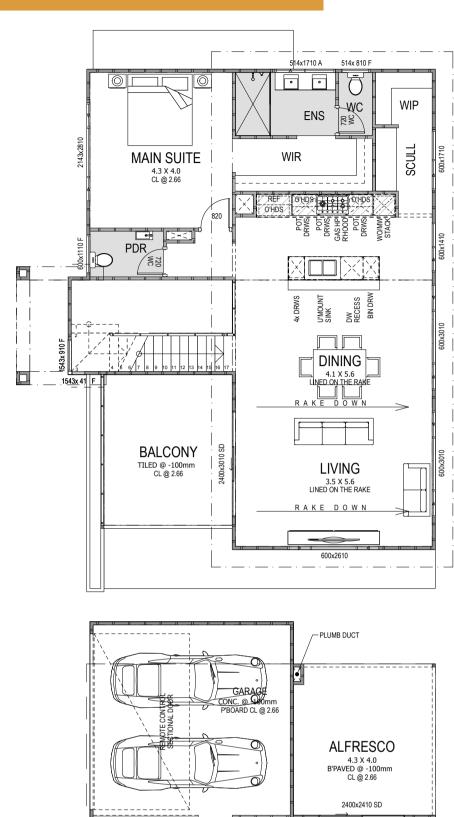

## MAYLANDS LOT 2

<u>"</u>pi

1543x 910

| $\nearrow$ |               |
|------------|---------------|
| /          | $\rightarrow$ |
|            |               |

|              | 287.85 m <sup>2</sup> | 149.18 m |
|--------------|-----------------------|----------|
| BALCONY      | 15.99                 | 16.06    |
| ALFRESCO     | 17.41                 | 16.70    |
| GARAGE       | 39.05                 | 25.98    |
| GROUND FLOOR | 98.94                 | 42.20    |