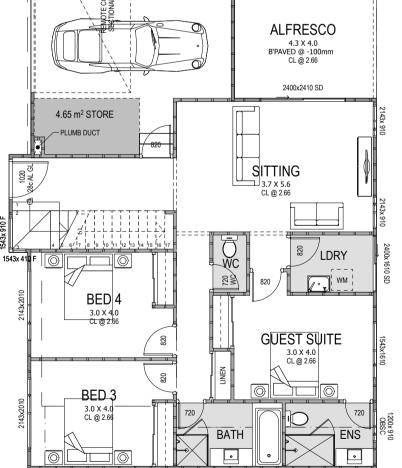

## MAYLANDS LOT 2

| PROPOSED DWELLING FOR: | MAYLANDS DEVELOPMENT                          | Oumer 1 |
|------------------------|-----------------------------------------------|---------|
| SITE ADDRESS           | LOT 2 (#11a) FOGERTHORPE CRESCENT<br>MAYLANDS | Owner 1 |
| DESIGN NUMBER:         | ####MR                                        | Owner 2 |
| DESIGNED BY:           | EWAN HALL                                     |         |
| REVISION NUMBER:       | LOT 2 SKETCH B                                | Builder |
| REVISION DATE:         | 04/02/22                                      |         |

## MAYLANDS LOT 2

<u>"</u>pi

1543x 910

| $\nearrow$ |               |
|------------|---------------|
| /          | $\rightarrow$ |
|            |               |

|              | 287.85 m <sup>2</sup> | 149.18 m |
|--------------|-----------------------|----------|
| BALCONY      | 15.99                 | 16.06    |
| ALFRESCO     | 17.41                 | 16.70    |
| GARAGE       | 39.05                 | 25.98    |
| GROUND FLOOR | 98.94                 | 42.20    |