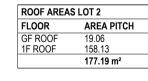

## MAYLANDS LOT 2

<u>"</u>pi

1543x 910

| $\nearrow$ |               |
|------------|---------------|
| /          | $\rightarrow$ |
|            |               |

|              | 287.85 m <sup>2</sup> | 149.18 m |
|--------------|-----------------------|----------|
| BALCONY      | 15.99                 | 16.06    |
| ALFRESCO     | 17.41                 | 16.70    |
| GARAGE       | 39.05                 | 25.98    |
| GROUND FLOOR | 98.94                 | 42.20    |