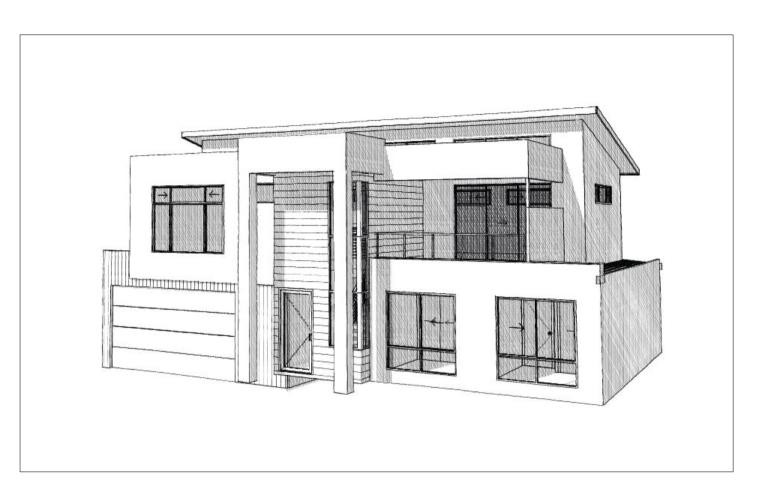

## MAYLANDS LOT 2

| PROPOSED DWELLING FOR: | MAYLANDS DEVELOPMENT                          | Oumer 1 |
|------------------------|-----------------------------------------------|---------|
| SITE ADDRESS           | LOT 2 (#11a) FOGERTHORPE CRESCENT<br>MAYLANDS | Owner 1 |
| DESIGN NUMBER:         | ####MR                                        | Owner 2 |
| DESIGNED BY:           | EWAN HALL                                     |         |
| REVISION NUMBER:       | LOT 2 SKETCH B                                | Builder |
| REVISION DATE:         | 04/02/22                                      |         |