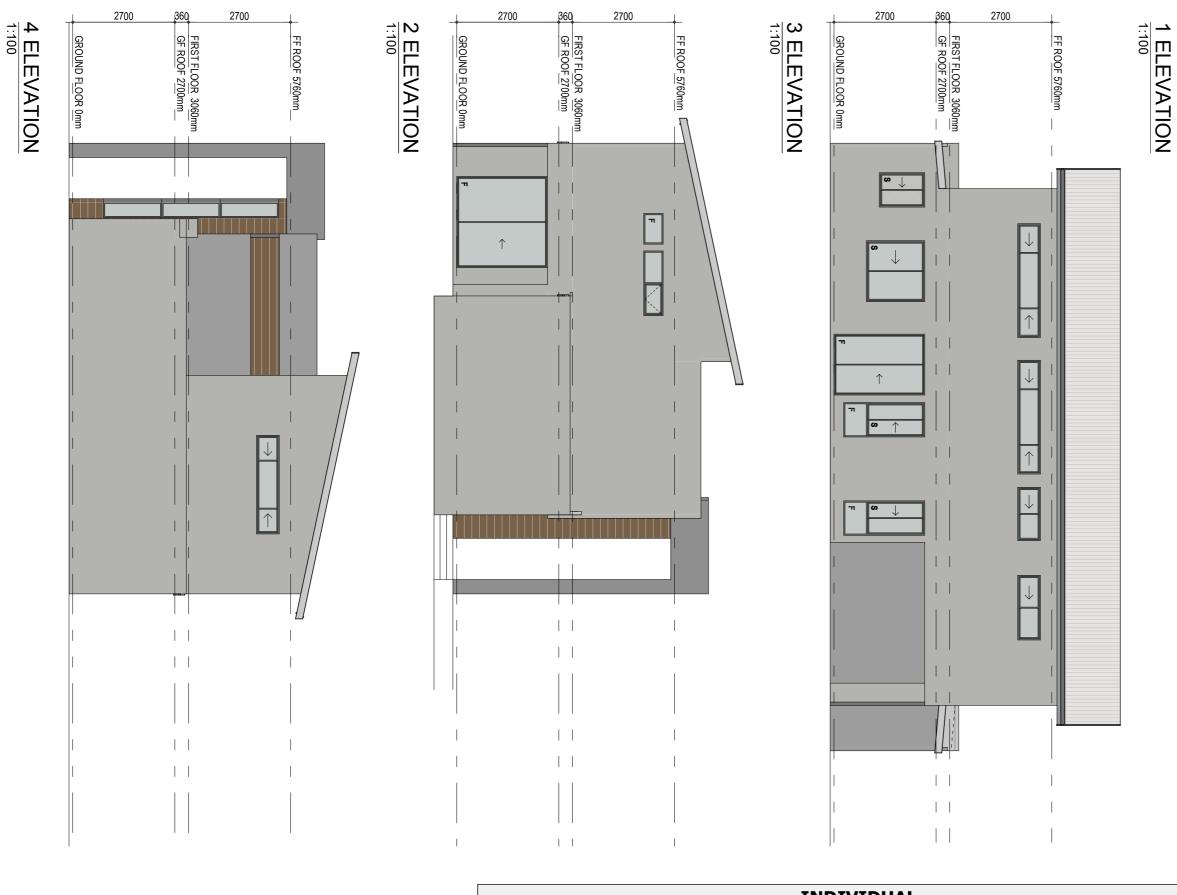

| INDIVIDUAL             |                                               | Owner 1   |                                                                                                                                   |
|------------------------|-----------------------------------------------|-----------|-----------------------------------------------------------------------------------------------------------------------------------|
| PROPOSED DWELLING FOR: | MAYLANDS DEVELOPMENT                          |           | Owner 2                                                                                                                           |
| SITE ADDRESS           | LOT 2 (#11a) FOGERTHORPE CRESCENT<br>MAYLANDS |           | Builder                                                                                                                           |
| DESIGN NUMBER:         | ####MR                                        | ΥΛΤΤΛ     | I / We agree to proceed with this design and understand that additional costs and time delays may occur as a result.              |
| DESIGNED BY:           | EWAN HALL                                     | EXCLUSIVE | I / We are aware no further structural or window amendments can be made after                                                     |
| REVISION NUMBER:       | LOT 2 SKETCH B                                |           | the Preliminary Contract Quote (PCQ) is signed.<br>Final house setbacks & position are subject to a more accurate lot survey with |
| REVISION DATE:         | 04/02/22                                      |           | angles and dimensions. The Builder reserves the right to adjust the house location.                                               |

## INDIVIDUAL

PROPOSED DWELLING FOR: SITE ADDRESS DESIGN NUMBER: DESIGNED BY: **REVISION NUMBER:** REVISION DATE:

MAYLANDS DEVELOPMENT LOT 2 (#11a) FOGERTHORPE CRESCENT MAYLANDS ####MR EWAN HALL LOT 2 SKETCH B 04/02/22