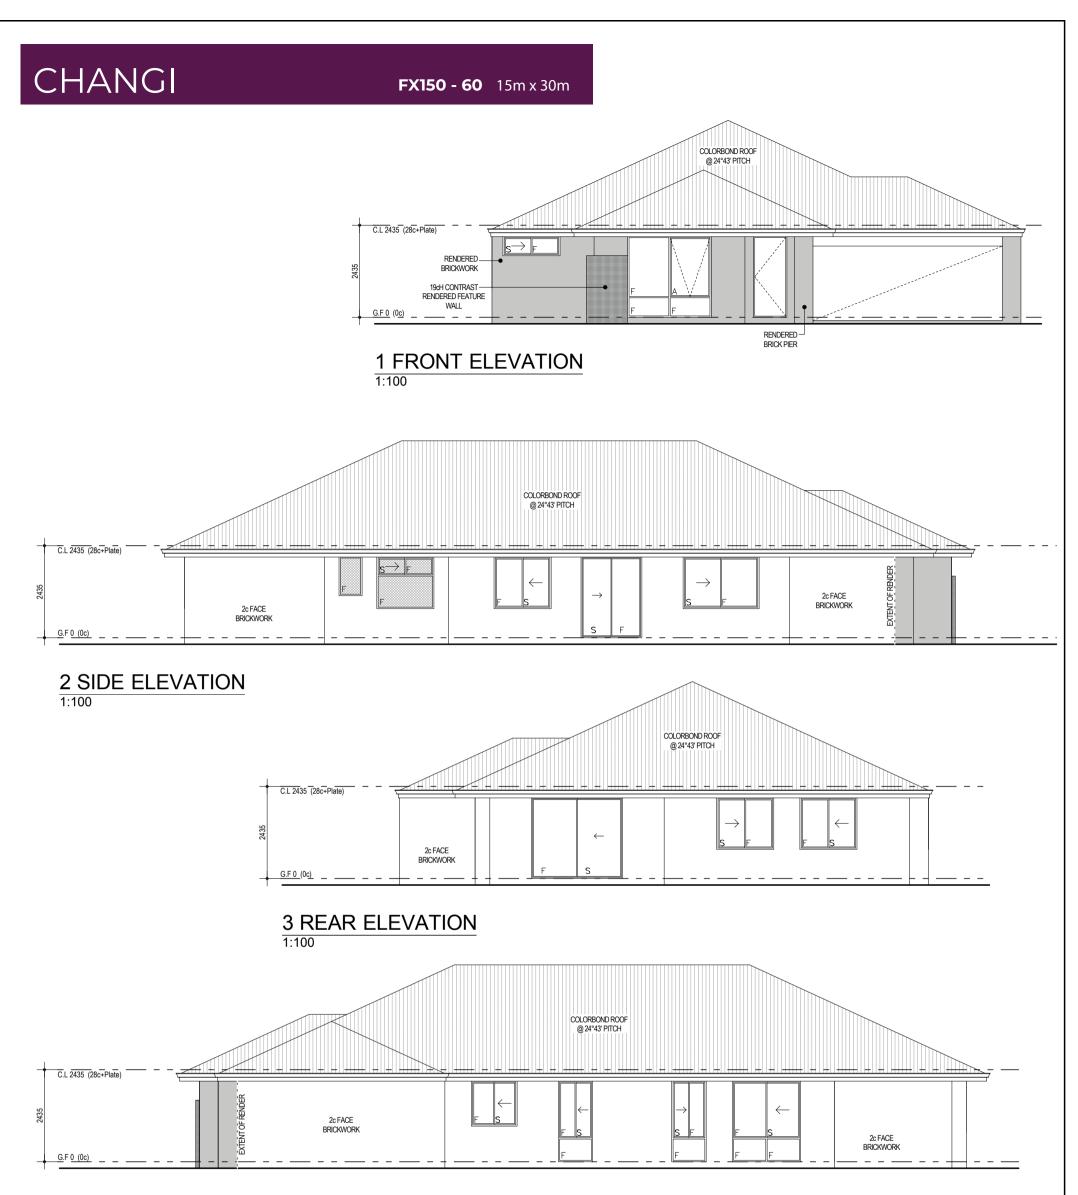

## CHANGI

⊢⊢⊢

**FX150 - 60** 15m x 30m

| T.B.CSITE ZONING-R##Area of Site450m²Shared C/P0m²Total Area of Site450m²Area of Building226m²SITE COVERAGE50%Allowed Coverage##%                                                                                                                                   | 8<br>3<br>3<br>3<br>3<br>3<br>3<br>3<br>3<br>3<br>3<br>3<br>3<br>3                                                                                                                                                                                                                                                                                                                                                                                                                                                                                                                                                      |
|---------------------------------------------------------------------------------------------------------------------------------------------------------------------------------------------------------------------------------------------------------------------|-------------------------------------------------------------------------------------------------------------------------------------------------------------------------------------------------------------------------------------------------------------------------------------------------------------------------------------------------------------------------------------------------------------------------------------------------------------------------------------------------------------------------------------------------------------------------------------------------------------------------|
| Ground Floor   Area   Perimeter     HOUSE   189.94   65.56     GARAGE   35.06   23.96     ALFRESCO   17.50   17.00     PORCH   1.95   6.20     244.45 m²   112.72 m     ROOF AREAS   FLOOR   PITCH     GROUND FLOOR   24° 43° 0°   269.19     269.19 m²   269.19 m² | 15m   CLIENT NOTE: PLEASE CHECK ALL WINDOWS/DOOR SIZES & POSITIONS. THERE WILL BE NO ALLOWANCE FOR ANY   STRUCTURAL CHANGES AFTER PPA SIGN UP, THIS INCULDES FOOTPRINT OF HOUSE, ROOF LINES, WINDOWS & DOORS,                                                                                                                                                                                                                                                                                                                                                                                                           |
| Draft Sketch: A                                                                                                                                                                                                                                                     | INTERNAL & EXTRNAL DOORS ETC. UNLESS REQUIRED BY ENGINEERS, DEVELOPERS OR COUNCIL                                                                                                                                                                                                                                                                                                                                                                                                                                                                                                                                       |
| Sales Consultant: !SALES CONSULTANT!<br>Drawn: !DRAWN BY!<br>Date Drawn: !DATE!                                                                                                                                                                                     | General Note: Landscaping, Fencing, Paving & Furniture Design Note: Final Drawings may Vary once a Feature Survey is Elevation Note: Materials & Finishes in this   Placement are an Indication and are for Illustration Purpose Only Design Note: Final Drawings may Vary once a Feature Survey is Elevation Note: Materials & Finishes in this   Sompleted. Engineering and Council may also alter this design 3D Image are for Illustration Purpose only   Copyright - This design and drawings are copyright to YATTA Homes. It shall not be copied or in any format without the written permission of YATTA Homes. |

## 4 SIDE ELEVATION 1:100 SITE ZONING-R##

| Ground Floor | Area       | Perimeter |
|--------------|------------|-----------|
| HOUSE        | 189.94     | 65.56     |
| GARAGE       | 35.06      | 23.96     |
| ALFRESCO     | 17.50      | 17.00     |
| PORCH        | 1.95       | 6.20      |
|              | 244.45 m²  | 112.72 m  |
| ROOF AREAS   |            |           |
| FLOOR        | PITCH      | AREA      |
| GROUND FLOOR | 24° 43' 0" | 269.19    |
|              |            | 269.19 m  |