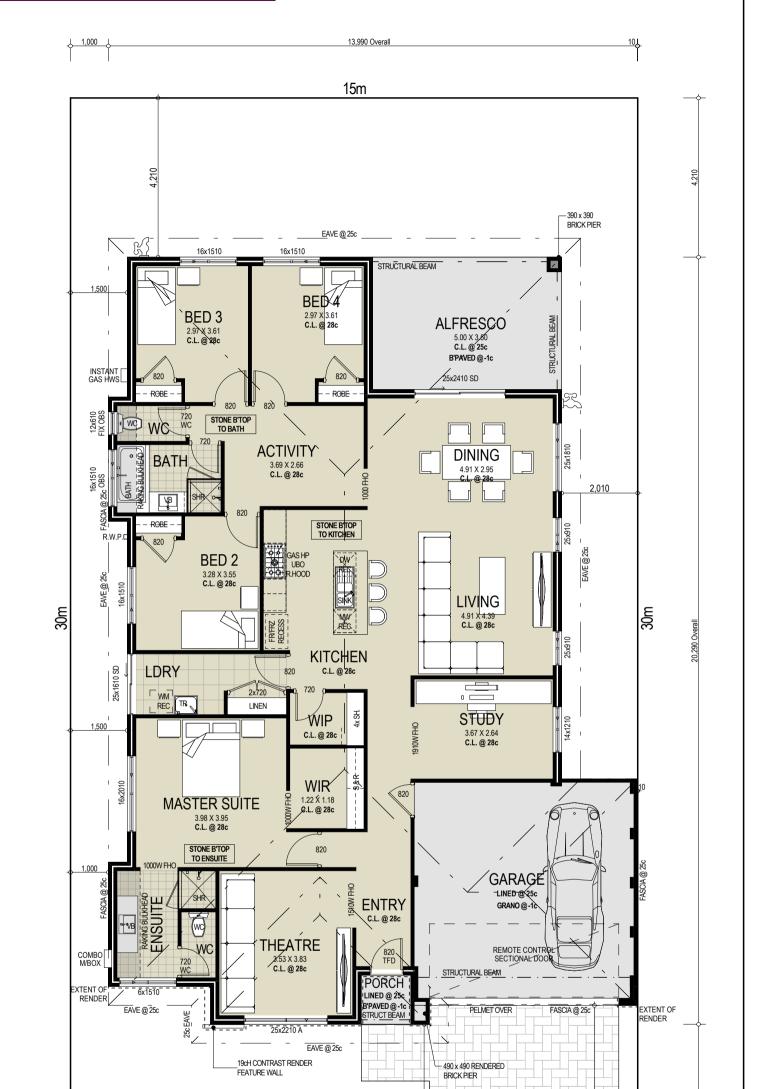

## CHANGI

⊢⊢⊢

**FX150 - 60** 15m x 30m

| T.B.CSITE ZONING-R##Area of Site450m²Shared C/P0m²Total Area of Site450m²Area of Building226m²SITE COVERAGE50%Allowed Coverage##%                                                                                                                                   | 8<br>3<br>3<br>3<br>3<br>3<br>3<br>3<br>3<br>3<br>3<br>3<br>3<br>3                                                                                                                                                                                                                                                                                                                                                                                                                                                                                                                                                      |
|---------------------------------------------------------------------------------------------------------------------------------------------------------------------------------------------------------------------------------------------------------------------|-------------------------------------------------------------------------------------------------------------------------------------------------------------------------------------------------------------------------------------------------------------------------------------------------------------------------------------------------------------------------------------------------------------------------------------------------------------------------------------------------------------------------------------------------------------------------------------------------------------------------|
| Ground Floor   Area   Perimeter     HOUSE   189.94   65.56     GARAGE   35.06   23.96     ALFRESCO   17.50   17.00     PORCH   1.95   6.20     244.45 m²   112.72 m     ROOF AREAS   FLOOR   PITCH     GROUND FLOOR   24° 43° 0°   269.19     269.19 m²   269.19 m² | 15m   CLIENT NOTE: PLEASE CHECK ALL WINDOWS/DOOR SIZES & POSITIONS. THERE WILL BE NO ALLOWANCE FOR ANY   STRUCTURAL CHANGES AFTER PPA SIGN UP, THIS INCULDES FOOTPRINT OF HOUSE, ROOF LINES, WINDOWS & DOORS,                                                                                                                                                                                                                                                                                                                                                                                                           |
| Draft Sketch: A                                                                                                                                                                                                                                                     | INTERNAL & EXTRNAL DOORS ETC. UNLESS REQUIRED BY ENGINEERS, DEVELOPERS OR COUNCIL                                                                                                                                                                                                                                                                                                                                                                                                                                                                                                                                       |
| Sales Consultant: !SALES CONSULTANT!<br>Drawn: !DRAWN BY!<br>Date Drawn: !DATE!                                                                                                                                                                                     | General Note: Landscaping, Fencing, Paving & Furniture Design Note: Final Drawings may Vary once a Feature Survey is Elevation Note: Materials & Finishes in this   Placement are an Indication and are for Illustration Purpose Only Design Note: Final Drawings may Vary once a Feature Survey is Elevation Note: Materials & Finishes in this   Sompleted. Engineering and Council may also alter this design 3D Image are for Illustration Purpose only   Copyright - This design and drawings are copyright to YATTA Homes. It shall not be copied or in any format without the written permission of YATTA Homes. |

## 4 SIDE ELEVATION 1:100 SITE ZONING-R##

| Ground Floor | Area       | Perimeter |
|--------------|------------|-----------|
| HOUSE        | 189.94     | 65.56     |
| GARAGE       | 35.06      | 23.96     |
| ALFRESCO     | 17.50      | 17.00     |
| PORCH        | 1.95       | 6.20      |
|              | 244.45 m²  | 112.72 m  |
| ROOF AREAS   |            |           |
| FLOOR        | PITCH      | AREA      |
| GROUND FLOOR | 24° 43' 0" | 269.19    |
|              |            | 269.19 m  |