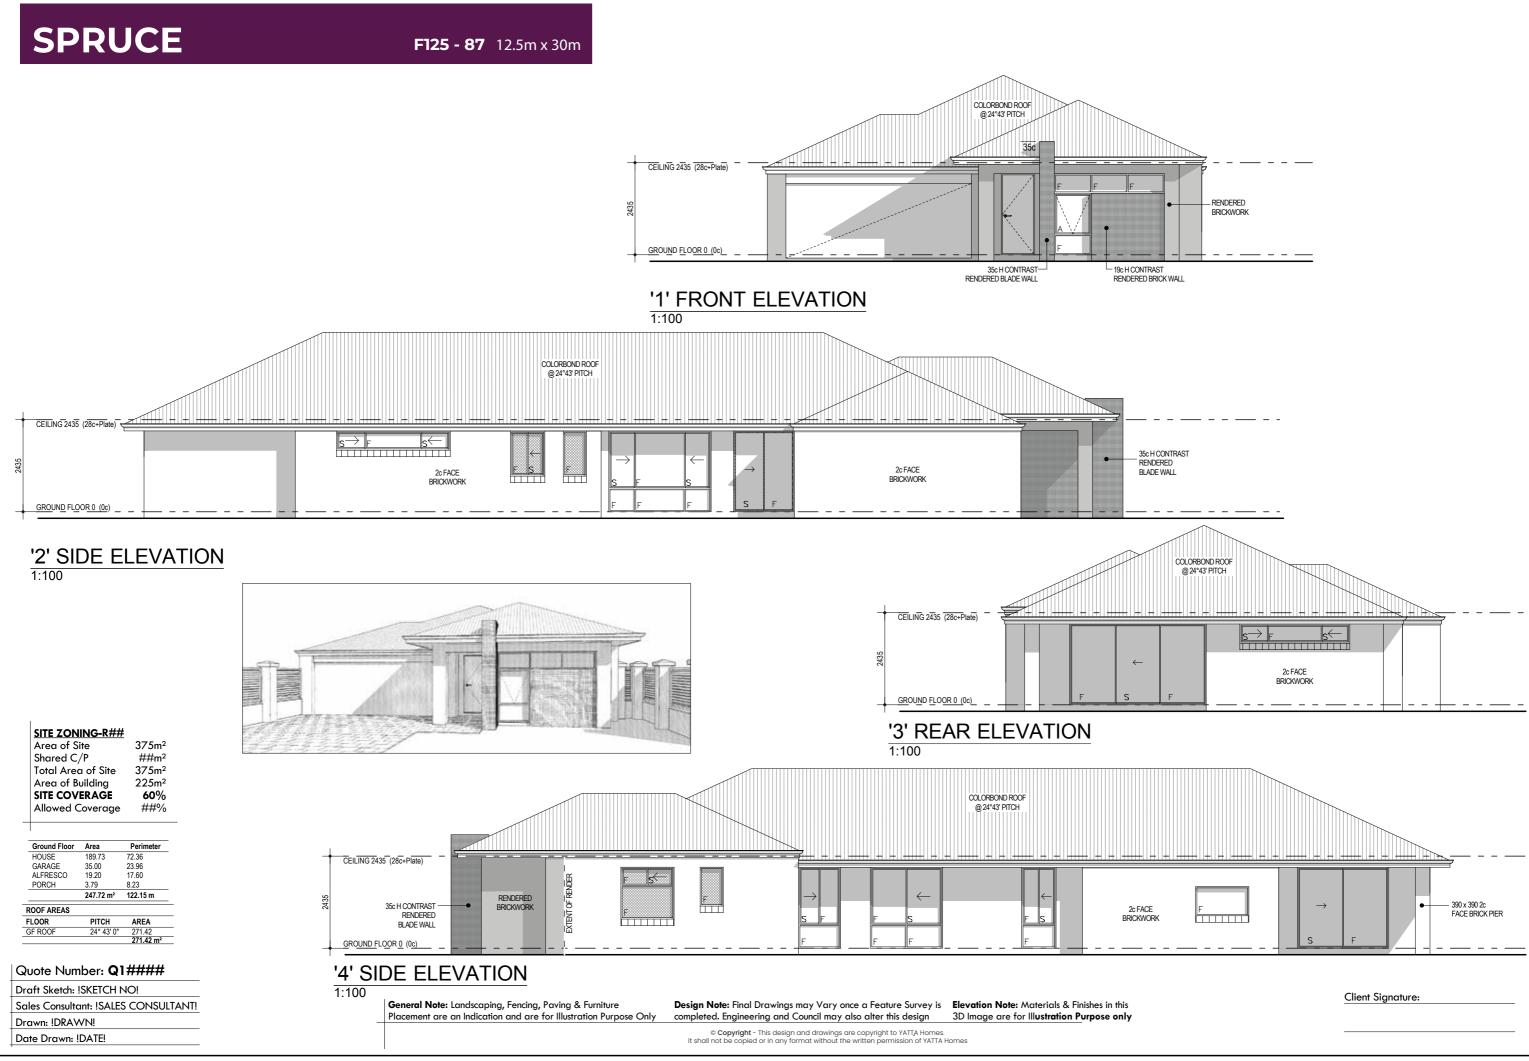

## SPRUCE

⊢

ト
て

**F125 - 87** 12.5m x 30m

TRC

| 1.B.C                                                                                                                                                                                                                                                               | RENDER                                                                                                                                                                                                                                                                                                                                                                                                                                                                                                                                                                                                                                                                                                                                                                                                                                                                                                                                                                                                                                                                                                                                                                                                                                                                                                                                                                                                                                                                                                                                                                                                                                                                                                                                                                                                                                                                                                                                                                                                                                                                                                                                                                                                                                                                                                                                                                                                                                                                                                                                                                                                                                                       |
|---------------------------------------------------------------------------------------------------------------------------------------------------------------------------------------------------------------------------------------------------------------------|--------------------------------------------------------------------------------------------------------------------------------------------------------------------------------------------------------------------------------------------------------------------------------------------------------------------------------------------------------------------------------------------------------------------------------------------------------------------------------------------------------------------------------------------------------------------------------------------------------------------------------------------------------------------------------------------------------------------------------------------------------------------------------------------------------------------------------------------------------------------------------------------------------------------------------------------------------------------------------------------------------------------------------------------------------------------------------------------------------------------------------------------------------------------------------------------------------------------------------------------------------------------------------------------------------------------------------------------------------------------------------------------------------------------------------------------------------------------------------------------------------------------------------------------------------------------------------------------------------------------------------------------------------------------------------------------------------------------------------------------------------------------------------------------------------------------------------------------------------------------------------------------------------------------------------------------------------------------------------------------------------------------------------------------------------------------------------------------------------------------------------------------------------------------------------------------------------------------------------------------------------------------------------------------------------------------------------------------------------------------------------------------------------------------------------------------------------------------------------------------------------------------------------------------------------------------------------------------------------------------------------------------------------------|
| SITE ZONING-R##Area of Site375m²Shared C/P##m²Total Area of Site375m²Area of Building225m²SITE COVERAGE60%Allowed Coverage##%                                                                                                                                       | Brayer<br>Brayer<br>Brayer<br>Brayer<br>Brayer<br>Brayer<br>Brayer<br>Brayer<br>Brayer<br>Brayer<br>Brayer<br>Brayer<br>Brayer<br>Brayer<br>Brayer<br>Brayer<br>Brayer<br>Brayer<br>Brayer<br>Brayer<br>Brayer<br>Brayer<br>Brayer<br>Brayer<br>Brayer<br>Brayer<br>Brayer<br>Brayer<br>Brayer<br>Brayer<br>Brayer<br>Brayer<br>Brayer<br>Brayer<br>Brayer<br>Brayer<br>Brayer<br>Brayer<br>Brayer<br>Brayer<br>Brayer<br>Brayer<br>Brayer<br>Brayer<br>Brayer<br>Brayer<br>Brayer<br>Brayer<br>Brayer<br>Brayer<br>Brayer<br>Brayer<br>Brayer<br>Brayer<br>Brayer<br>Brayer<br>Brayer<br>Brayer<br>Brayer<br>Brayer<br>Brayer<br>Brayer<br>Brayer<br>Brayer<br>Brayer<br>Brayer<br>Brayer<br>Brayer<br>Brayer<br>Brayer<br>Brayer<br>Brayer<br>Brayer<br>Brayer<br>Brayer<br>Brayer<br>Brayer<br>Brayer<br>Brayer<br>Brayer<br>Brayer<br>Brayer<br>Brayer<br>Brayer<br>Brayer<br>Brayer<br>Brayer<br>Brayer<br>Brayer<br>Brayer<br>Brayer<br>Brayer<br>Brayer<br>Brayer<br>Brayer<br>Brayer<br>Brayer<br>Brayer<br>Brayer<br>Brayer<br>Brayer<br>Brayer<br>Brayer<br>Brayer<br>Brayer<br>Brayer<br>Brayer<br>Brayer<br>Brayer<br>Brayer<br>Brayer<br>Brayer<br>Brayer<br>Brayer<br>Brayer<br>Brayer<br>Brayer<br>Brayer<br>Brayer<br>Brayer<br>Brayer<br>Brayer<br>Brayer<br>Brayer<br>Brayer<br>Brayer<br>Brayer<br>Brayer<br>Brayer<br>Brayer<br>Brayer<br>Brayer<br>Brayer<br>Brayer<br>Brayer<br>Brayer<br>Brayer<br>Brayer<br>Brayer<br>Brayer<br>Brayer<br>Brayer<br>Brayer<br>Brayer<br>Brayer<br>Brayer<br>Brayer<br>Brayer<br>Brayer<br>Brayer<br>Brayer<br>Brayer<br>Brayer<br>Brayer<br>Brayer<br>Brayer<br>Brayer<br>Brayer<br>Brayer<br>Brayer<br>Brayer<br>Brayer<br>Brayer<br>Brayer<br>Brayer<br>Brayer<br>Brayer<br>Brayer<br>Brayer<br>Brayer<br>Brayer<br>Brayer<br>Brayer<br>Brayer<br>Brayer<br>Brayer<br>Brayer<br>Brayer<br>Brayer<br>Brayer<br>Brayer<br>Brayer<br>Brayer<br>Brayer<br>Brayer<br>Brayer<br>Brayer<br>Brayer<br>Brayer<br>Brayer<br>Brayer<br>Brayer<br>Brayer<br>Brayer<br>Brayer<br>Brayer<br>Brayer<br>Brayer<br>Brayer<br>Brayer<br>Brayer<br>Brayer<br>Brayer<br>Brayer<br>Brayer<br>Brayer<br>Brayer<br>Brayer<br>Brayer<br>Brayer<br>Brayer<br>Brayer<br>Brayer<br>Brayer<br>Brayer<br>Brayer<br>Brayer<br>Brayer<br>Brayer<br>Brayer<br>Brayer<br>Brayer<br>Brayer<br>Brayer<br>Brayer<br>Brayer<br>Brayer<br>Brayer<br>Brayer<br>Brayer<br>Brayer<br>Brayer<br>Brayer<br>Brayer<br>Brayer<br>Brayer<br>Brayer<br>Brayer<br>Brayer<br>Brayer<br>Brayer<br>Brayer<br>Brayer<br>Brayer<br>Brayer<br>Brayer<br>Brayer<br>Brayer<br>Brayer<br>Brayer<br>Brayer<br>Brayer<br>Brayer<br>Brayer<br>Brayer<br>Brayer |
| Ground Floor         Area         Perimeter           HOUSE         189.73         72.36           GARAGE         35.00         23.96           ALFRESCO         19.20         17.60           PORCH         3.79         8.23           247.72 m²         122.15 m | 25.26 m <sup>2</sup> B'PAVED DRIVE & PATH<br>12,500                                                                                                                                                                                                                                                                                                                                                                                                                                                                                                                                                                                                                                                                                                                                                                                                                                                                                                                                                                                                                                                                                                                                                                                                                                                                                                                                                                                                                                                                                                                                                                                                                                                                                                                                                                                                                                                                                                                                                                                                                                                                                                                                                                                                                                                                                                                                                                                                                                                                                                                                                                                                          |
| ROOF AREAS           FLOOR         PITCH         AREA           GF ROOF         24° 43' 0"         271.42           271.42 m²           Quote Number: Q1#####                                                                                                       | CLIENT NOTE: PLEASE CHECK ALL WINDOWS/DOOR SIZES & POSITIONS. THERE WILL BE NO ALLOWANCE FOR ANY<br>STRUCTURAL CHANGES AFTER PPA SIGN UP, THIS INCULDES FOOTPRINT OF HOUSE, ROOF LINES, WINDOWS & DOORS,<br>INTERNAL & EXTRNAL DOORS ETC. UNLESS REQUIRED BY ENGINEERS, DEVELOPERS OR COUNCIL.                                                                                                                                                                                                                                                                                                                                                                                                                                                                                                                                                                                                                                                                                                                                                                                                                                                                                                                                                                                                                                                                                                                                                                                                                                                                                                                                                                                                                                                                                                                                                                                                                                                                                                                                                                                                                                                                                                                                                                                                                                                                                                                                                                                                                                                                                                                                                               |
| Draft Sketch: !SKETCH NO!<br>Sales Consultant: !SALES CONSULTANT!<br>Drawn: !DRAWN!<br>Date Drawn: !DATE!                                                                                                                                                           | General Note:       Landscaping, Fencing, Paving & Furniture       Design Note:       Final Drawings may Vary once a Feature Survey is       Elevation Note:       Materials & Finishes in this         Placement are an Indication and are for Illustration Purpose Only       Design Note:       Final Drawings may Vary once a Feature Survey is       Biographic Survey                                                                                                                                                                                                                                                                                                                                                                                                                                                                                                                                                                                                                                                                                                                                                                                                                                                                                                                                                                                                                                                                                                          |