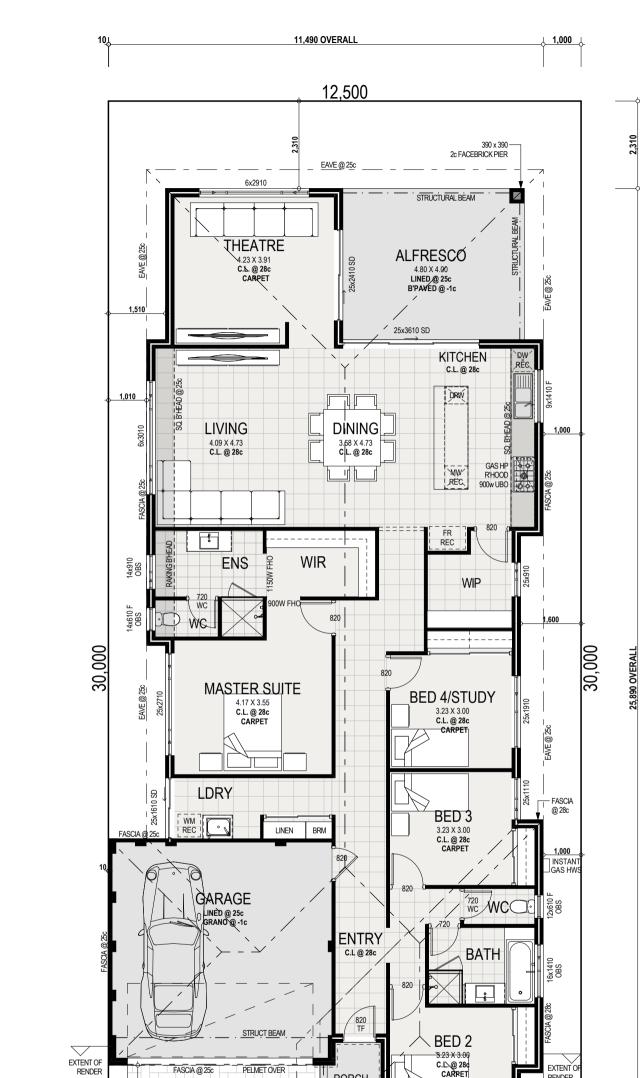

## SPRUCE

⊢

ト
て

**F125 - 87** 12.5m x 30m

TRC

| 1.B.C                                                                                                                                                                                                                                                               | RENDER                                                                                                                                                                                                                                                                                                                                                                                                                                                                                                                                                                                                                                                                                                                                                                                                                                                                                                                                                                                                                                                                                                                                                                                                                                                                                                                                                                                                                                                                                                                                                                                                                                                                                                                                                                                                                                                                                                                                                                                                                                                                                                                                                                                                                                                                                                                                                                                                                                                                                                                                                                                                                                                       |
|---------------------------------------------------------------------------------------------------------------------------------------------------------------------------------------------------------------------------------------------------------------------|--------------------------------------------------------------------------------------------------------------------------------------------------------------------------------------------------------------------------------------------------------------------------------------------------------------------------------------------------------------------------------------------------------------------------------------------------------------------------------------------------------------------------------------------------------------------------------------------------------------------------------------------------------------------------------------------------------------------------------------------------------------------------------------------------------------------------------------------------------------------------------------------------------------------------------------------------------------------------------------------------------------------------------------------------------------------------------------------------------------------------------------------------------------------------------------------------------------------------------------------------------------------------------------------------------------------------------------------------------------------------------------------------------------------------------------------------------------------------------------------------------------------------------------------------------------------------------------------------------------------------------------------------------------------------------------------------------------------------------------------------------------------------------------------------------------------------------------------------------------------------------------------------------------------------------------------------------------------------------------------------------------------------------------------------------------------------------------------------------------------------------------------------------------------------------------------------------------------------------------------------------------------------------------------------------------------------------------------------------------------------------------------------------------------------------------------------------------------------------------------------------------------------------------------------------------------------------------------------------------------------------------------------------------|
| SITE ZONING-R##Area of Site375m²Shared C/P##m²Total Area of Site375m²Area of Building225m²SITE COVERAGE60%Allowed Coverage##%                                                                                                                                       | Brayer<br>Brayer<br>Brayer<br>Brayer<br>Brayer<br>Brayer<br>Brayer<br>Brayer<br>Brayer<br>Brayer<br>Brayer<br>Brayer<br>Brayer<br>Brayer<br>Brayer<br>Brayer<br>Brayer<br>Brayer<br>Brayer<br>Brayer<br>Brayer<br>Brayer<br>Brayer<br>Brayer<br>Brayer<br>Brayer<br>Brayer<br>Brayer<br>Brayer<br>Brayer<br>Brayer<br>Brayer<br>Brayer<br>Brayer<br>Brayer<br>Brayer<br>Brayer<br>Brayer<br>Brayer<br>Brayer<br>Brayer<br>Brayer<br>Brayer<br>Brayer<br>Brayer<br>Brayer<br>Brayer<br>Brayer<br>Brayer<br>Brayer<br>Brayer<br>Brayer<br>Brayer<br>Brayer<br>Brayer<br>Brayer<br>Brayer<br>Brayer<br>Brayer<br>Brayer<br>Brayer<br>Brayer<br>Brayer<br>Brayer<br>Brayer<br>Brayer<br>Brayer<br>Brayer<br>Brayer<br>Brayer<br>Brayer<br>Brayer<br>Brayer<br>Brayer<br>Brayer<br>Brayer<br>Brayer<br>Brayer<br>Brayer<br>Brayer<br>Brayer<br>Brayer<br>Brayer<br>Brayer<br>Brayer<br>Brayer<br>Brayer<br>Brayer<br>Brayer<br>Brayer<br>Brayer<br>Brayer<br>Brayer<br>Brayer<br>Brayer<br>Brayer<br>Brayer<br>Brayer<br>Brayer<br>Brayer<br>Brayer<br>Brayer<br>Brayer<br>Brayer<br>Brayer<br>Brayer<br>Brayer<br>Brayer<br>Brayer<br>Brayer<br>Brayer<br>Brayer<br>Brayer<br>Brayer<br>Brayer<br>Brayer<br>Brayer<br>Brayer<br>Brayer<br>Brayer<br>Brayer<br>Brayer<br>Brayer<br>Brayer<br>Brayer<br>Brayer<br>Brayer<br>Brayer<br>Brayer<br>Brayer<br>Brayer<br>Brayer<br>Brayer<br>Brayer<br>Brayer<br>Brayer<br>Brayer<br>Brayer<br>Brayer<br>Brayer<br>Brayer<br>Brayer<br>Brayer<br>Brayer<br>Brayer<br>Brayer<br>Brayer<br>Brayer<br>Brayer<br>Brayer<br>Brayer<br>Brayer<br>Brayer<br>Brayer<br>Brayer<br>Brayer<br>Brayer<br>Brayer<br>Brayer<br>Brayer<br>Brayer<br>Brayer<br>Brayer<br>Brayer<br>Brayer<br>Brayer<br>Brayer<br>Brayer<br>Brayer<br>Brayer<br>Brayer<br>Brayer<br>Brayer<br>Brayer<br>Brayer<br>Brayer<br>Brayer<br>Brayer<br>Brayer<br>Brayer<br>Brayer<br>Brayer<br>Brayer<br>Brayer<br>Brayer<br>Brayer<br>Brayer<br>Brayer<br>Brayer<br>Brayer<br>Brayer<br>Brayer<br>Brayer<br>Brayer<br>Brayer<br>Brayer<br>Brayer<br>Brayer<br>Brayer<br>Brayer<br>Brayer<br>Brayer<br>Brayer<br>Brayer<br>Brayer<br>Brayer<br>Brayer<br>Brayer<br>Brayer<br>Brayer<br>Brayer<br>Brayer<br>Brayer<br>Brayer<br>Brayer<br>Brayer<br>Brayer<br>Brayer<br>Brayer<br>Brayer<br>Brayer<br>Brayer<br>Brayer<br>Brayer<br>Brayer<br>Brayer<br>Brayer<br>Brayer<br>Brayer<br>Brayer<br>Brayer<br>Brayer<br>Brayer<br>Brayer<br>Brayer<br>Brayer<br>Brayer<br>Brayer<br>Brayer<br>Brayer<br>Brayer<br>Brayer<br>Brayer<br>Brayer<br>Brayer<br>Brayer<br>Brayer<br>Brayer<br>Brayer<br>Brayer<br>Brayer<br>Brayer<br>Brayer<br>Brayer<br>Brayer<br>Brayer |
| Ground Floor         Area         Perimeter           HOUSE         189.73         72.36           GARAGE         35.00         23.96           ALFRESCO         19.20         17.60           PORCH         3.79         8.23           247.72 m²         122.15 m | 25.26 m <sup>2</sup> B'PAVED DRIVE & PATH<br>12,500                                                                                                                                                                                                                                                                                                                                                                                                                                                                                                                                                                                                                                                                                                                                                                                                                                                                                                                                                                                                                                                                                                                                                                                                                                                                                                                                                                                                                                                                                                                                                                                                                                                                                                                                                                                                                                                                                                                                                                                                                                                                                                                                                                                                                                                                                                                                                                                                                                                                                                                                                                                                          |
| ROOF AREAS           FLOOR         PITCH         AREA           GF ROOF         24° 43' 0"         271.42           271.42 m²           Quote Number: Q1#####                                                                                                       | CLIENT NOTE: PLEASE CHECK ALL WINDOWS/DOOR SIZES & POSITIONS. THERE WILL BE NO ALLOWANCE FOR ANY<br>STRUCTURAL CHANGES AFTER PPA SIGN UP, THIS INCULDES FOOTPRINT OF HOUSE, ROOF LINES, WINDOWS & DOORS,<br>INTERNAL & EXTRNAL DOORS ETC. UNLESS REQUIRED BY ENGINEERS, DEVELOPERS OR COUNCIL.                                                                                                                                                                                                                                                                                                                                                                                                                                                                                                                                                                                                                                                                                                                                                                                                                                                                                                                                                                                                                                                                                                                                                                                                                                                                                                                                                                                                                                                                                                                                                                                                                                                                                                                                                                                                                                                                                                                                                                                                                                                                                                                                                                                                                                                                                                                                                               |
| Draft Sketch: !SKETCH NO!<br>Sales Consultant: !SALES CONSULTANT!<br>Drawn: !DRAWN!<br>Date Drawn: !DATE!                                                                                                                                                           | General Note:       Landscaping, Fencing, Paving & Furniture       Design Note:       Final Drawings may Vary once a Feature Survey is       Elevation Note:       Materials & Finishes in this         Placement are an Indication and are for Illustration Purpose Only       Design Note:       Final Drawings may Vary once a Feature Survey is       Biographic Survey                                                                                                                                                                                                                                                                                                                                                                                                                                                                                                                                                                                                                                                                                                                                                                                                                                                                                                                                                                                                                                                                                                          |