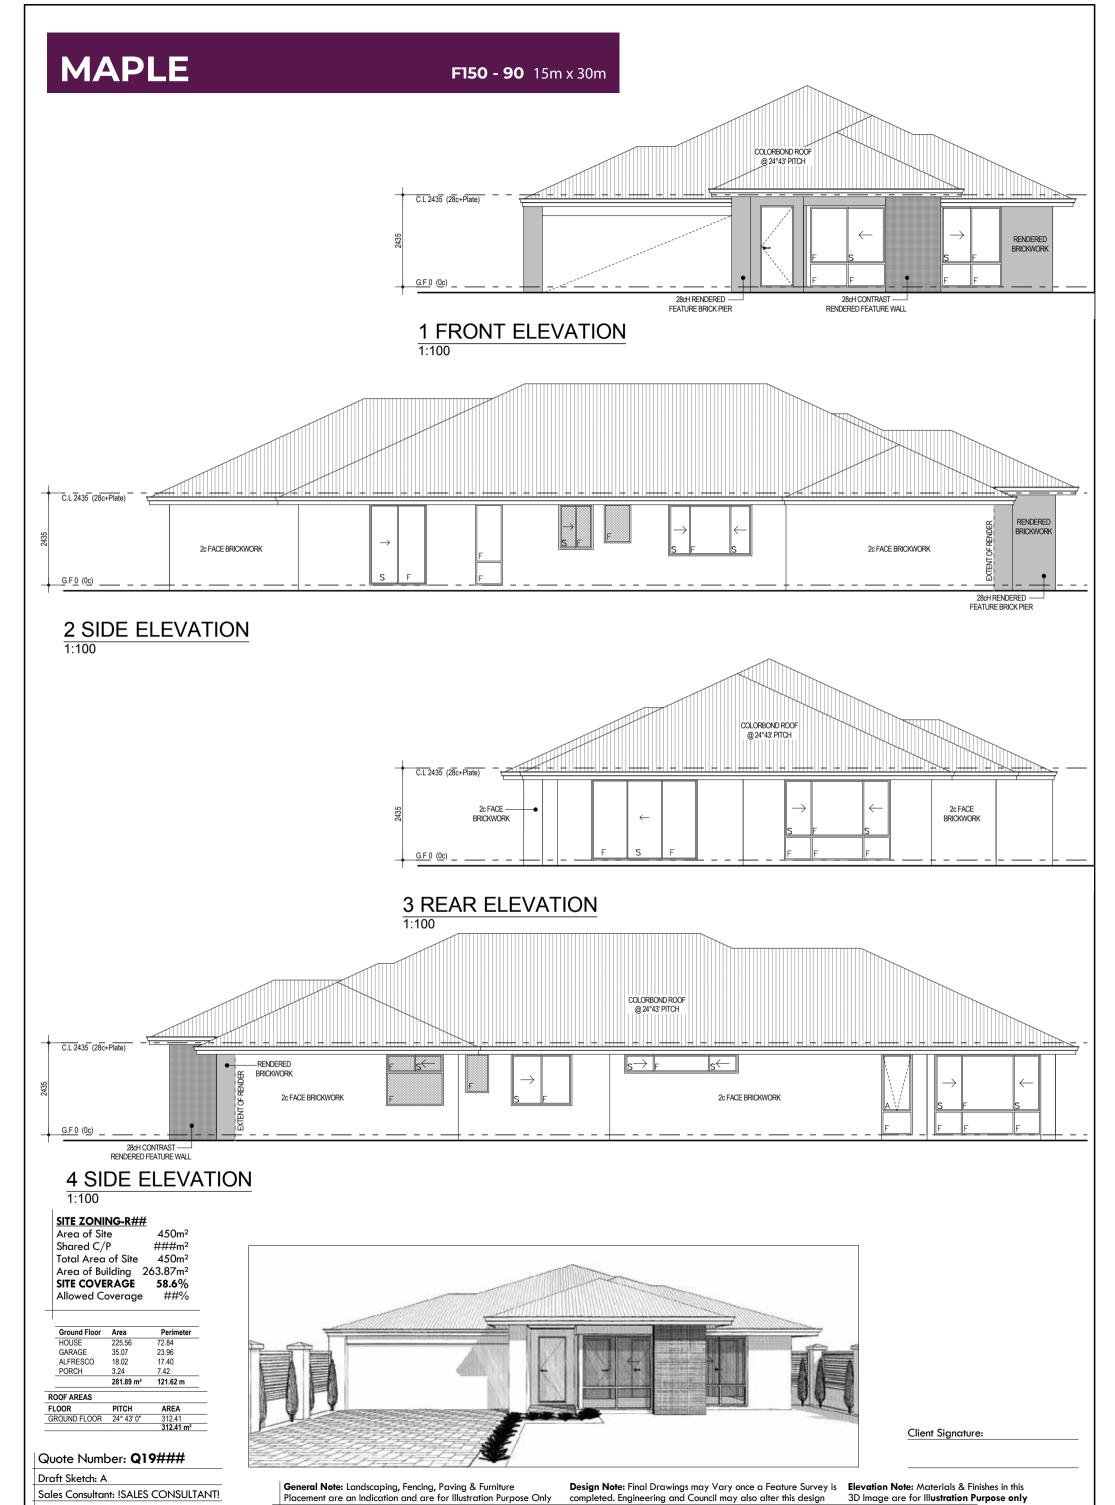

## **SITE ZONING-R##**

Area of Site 450m<sup>2</sup> Shared C/P ###m<sup>2</sup> 450m<sup>2</sup> Total Area of Site Area of Building 263.87m<sup>2</sup> SITE COVERAGE 58.6% Allowed Coverage ##%

|          | Area      | Perimeter |
|----------|-----------|-----------|
| HOUSE    | 225.56    | 72.84     |
| GARAGE   | 35.07     | 23.96     |
| ALFRESCO | 18.02     | 17.40     |
| PORCH    | 3.24      | 7.42      |
|          | 281.89 m² | 121.62 m  |

|              | 201.09 111 | 121.02111 |
|--------------|------------|-----------|
| ROOF AREAS   |            |           |
| FLOOR        | PITCH      | AREA      |
| GROUND FLOOR | 24° 43' 0" | 312.41    |
|              |            | 212 11 m² |

General Note: Landscaping, Fencing, Paving & Furniture Placement are an Indication and are for Illustration Purpose Only

**Design Note:** Final Drawings may Vary once a Feature Survey is **Elevation Note:** Materials & Finishes in this completed. Engineering and Council may also alter this design

3D Image are for Illustration Purpose only

© Copyright - This design and drawings are copyright to YATTA Homes. It shall not be copied or in any format without the written permission of YATTA Homes.

Client Signature: