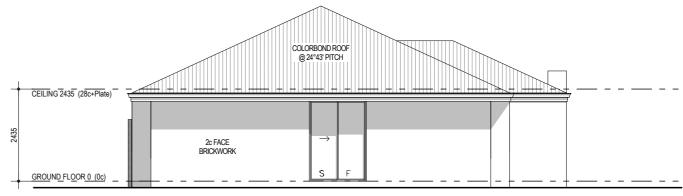

### '4' SIDE ELEVATION

CEILING 2435 (28c+Plate)

GROUND FLOOR 0 (0c)

General Note: Landscaping, Fencing, Paving & Furniture
Placement are an Indication and are for Illustration Purpose Only

2c FACE BRICKWORK