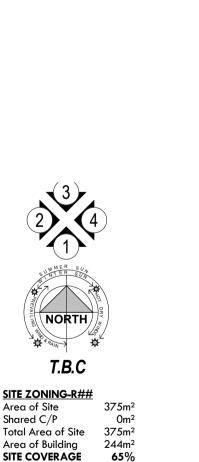

## '3' REAR ELEVATION

COLORBOND ROOF @ 24°43' PITCH

| Allowed Coverage   | ##%               |
|--------------------|-------------------|
| SITE COVERAGE      | 65%               |
| Area of Building   | 244m <sup>2</sup> |
| Total Area of Site | 375m <sup>2</sup> |
| Sildied C/ i       | OIII              |

SITE ZONING-R## Area of Site

| Ground Floor | Area      | Perimeter |
|--------------|-----------|-----------|
| HOUSE        | 191.21    | 79.36     |
| GARAGE       | 35.00     | 23.96     |
| ALFRESCO     | 17.80     | 17.02     |
| PORCH        | 2.66      | 6.83      |
|              | 246.67 m² | 127.17 m  |
| OE ADEAS     |           |           |