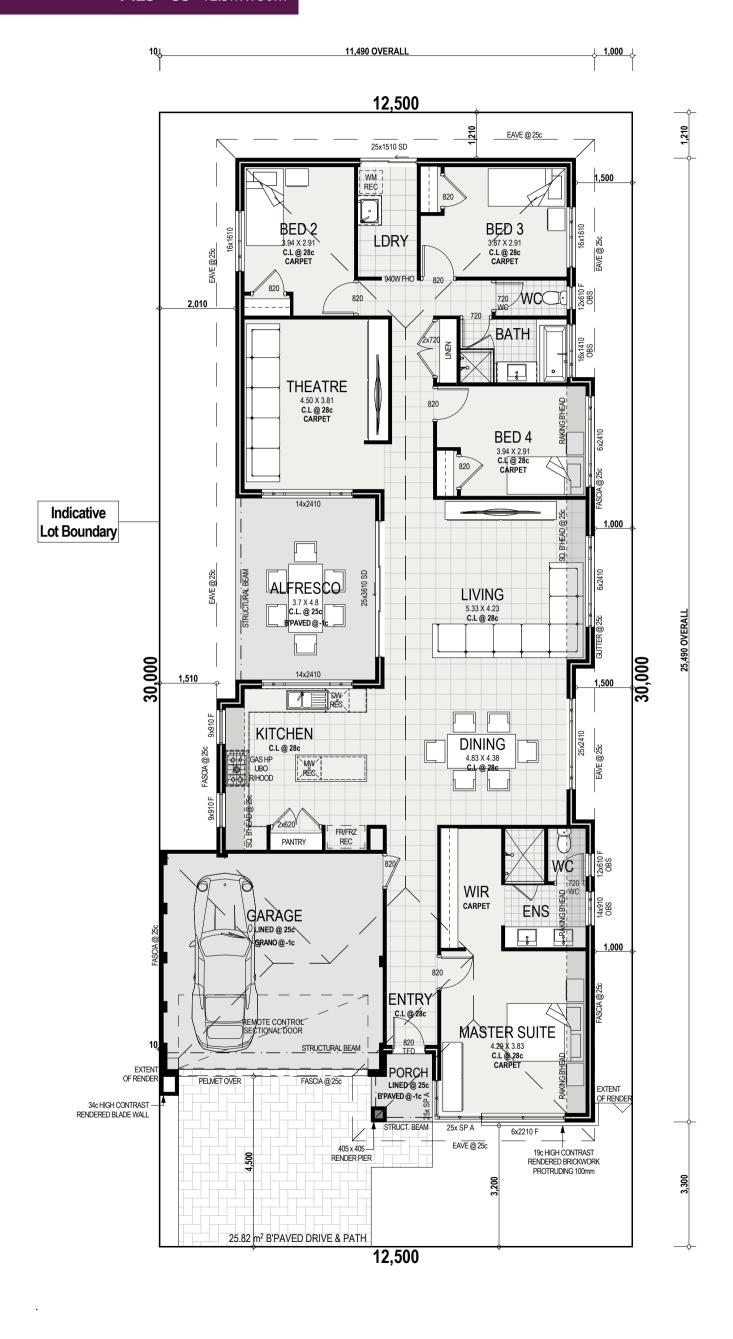

GARAGE

PORCH

ROOF AREAS FLOOR GF ROOF

ALFRESCO

CLIENT NOTE: PLEASE CHECK ALL WINDOWS/DOOR SIZES & POSITIONS. THERE WILL BE NO ALLOWANCE FOR ANY STRUCTURAL CHANGES AFTER PPA SIGN UP, THIS INCULDES FOOTPRINT OF HOUSE, ROOF LINES, WINDOWS & DOORS, INTERNAL & EXTRNAL DOORS ETC. UNLESS REQUIRED BY ENGINEERS, DEVELOPERS OR COUNCIL.