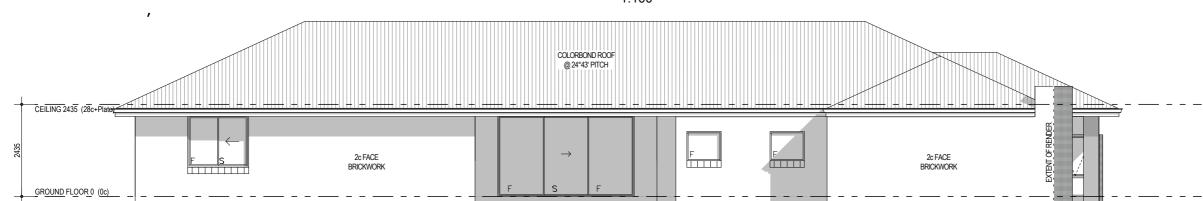

# $\frac{'2'}{1:100}$ SIDE ELEVATION

### '4' SIDE ELEVATION

CEILING 2435 (28c+Plate)

GROUND FLOOR 0 (0c)

General Note: Landscaping, Fencing, Paving & Furniture
Placement are an Indication and are for Illustration Purpose Only

2c FACE BRICKWORK