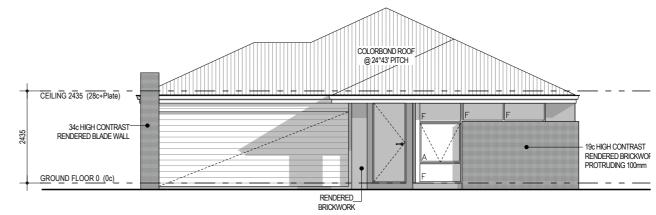

#### '1' FRONT ELEVATION

# $\frac{'2'}{1:100}$ SIDE ELEVATION

## '3' REAR ELEVATION

COLORBOND ROOF @ 24°43' PITCH

| Allowed Coverage   | ##%               |
|--------------------|-------------------|
| SITE COVERAGE      | 65%               |
| Area of Building   | 244m <sup>2</sup> |
| Total Area of Site | 375m <sup>2</sup> |
| Sildied C/ i       | OIII              |

### '4' SIDE ELEVATION

CEILING 2435 (28c+Plate)

GROUND FLOOR 0 (0c)

General Note: Landscaping, Fencing, Paving & Furniture
Placement are an Indication and are for Illustration Purpose Only

2c FACE BRICKWORK